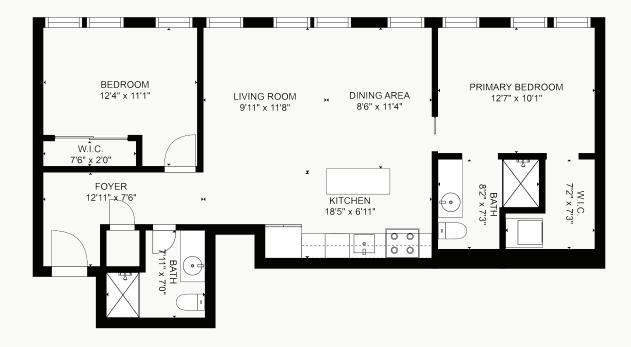

## WOLFNER NORTH

PENTHOUSE CONDOMINIUM

2 BEDROOMS

2 BATHROOMS

TOTAL SQUARE FEET 971 SF

ORIENTATION NORTH-FACING

1-CAR GARAGE

Dielmann | Sotheby's