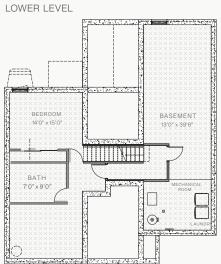

## SANCTUARY HOUSE

ARCHITECT: MACÍAS PEREDO

3 BEDROOMS

3 BATHROOMS

TOTAL SQUARE FEET 2,936

MAIN LEVEL 1,468 SF

LOWER LEVEL 1,468 SF

PRIVATE OUTDOOR SPACE 581 SF

CEILING HEIGHT 9 FT

2-CAR GARAGE

Dielmann | Sotheby's
INTERNATIONAL REALTY
HALTERMAN
STIX PROUP

1ST FLOOR

EVATION FRONT ELEVATION

BACK ELEVATION

RIGHT ELEVATION

We are pledged to the letter and spirit of the U.S. policy for the achievement of equal housing opportunity throughout the Nation. We encourage and support an affirmative advertising and marketing program in which there are no barriers to obtaining housing because of race, color, religion, sex, handicap, familial status, sexual orientation or national origin. Oral statements made by third parties cannot be relied upon as representations of the developer. All features, dimensions, drawings, graphic material, pictures, conceptual renderings, plans, and specifications are not necessarily an accurate depiction and are subject to change without notice, and Developer expressly reserves the full right to make modifications. All prices are subject to change without notice. All improvements, design, and construction are subject to first obtaining appropriate permits and approvals.